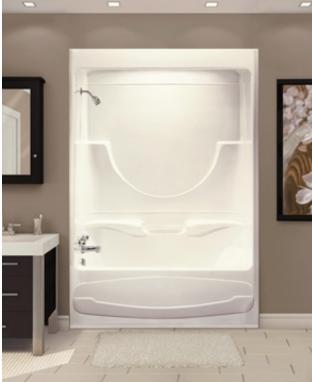

#### MODEL NUMBER 100887

DIMENSIONS: Acrylic

| Project :             |       |
|-----------------------|-------|
| Contractor :          |       |
| MAAX Representative : | Tel : |
| Date :                |       |

#### STANDARD FEATURES

- 1-piece tub shower including roof cap
- Integrated soap dishes, textured bottom and towel bar
- Not available with access panel
- Optional: halogen light (recommended)