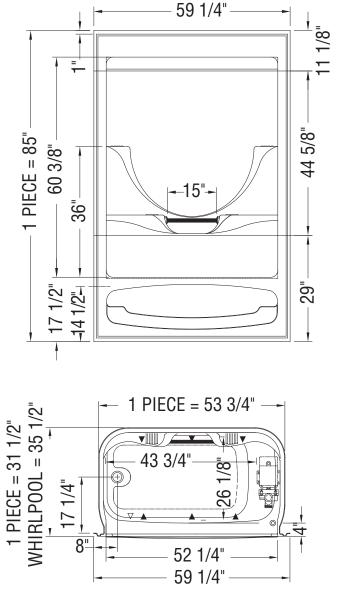

#### MODEL NUMBER 100887

DIMENSIONS: Acrylic

| Project :             |       |
|-----------------------|-------|
| Contractor :          |       |
| MAAX Representative : | Tel : |
| Date :                |       |

### **TECHNICAL DRAWINGS**

▲ ): Indicates Whirlpool jets positioning

• ): Indicates airjets positioning

 $\triangle$  ): Indicates suction positioning

(

All dimensions are approximate. Structure measurements must be verified against the unit to ensure proper fit.