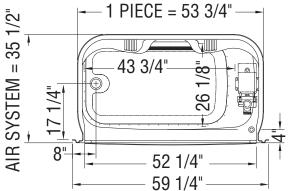

#### MODEL NUMBER 100887

DIMENSIONS: Acrylic

| Project :             |       |
|-----------------------|-------|
| Contractor :          |       |
| MAAX Representative : | Tel : |
| Date :                |       |

### **TECHNICAL DRAWINGS**

▲ ): Indicates Whirlpool jets positioning

• ): Indicates airjets positioning

 $\triangle$  ): Indicates suction positioning

(

All dimensions are approximate. Structure measurements must be verified against the unit to ensure proper fit.