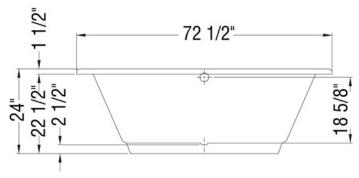

### **TECHNICAL DRAWINGS**

#### **MODEL NUMBER 100474**

DIMENSIONS: 73" x 44" x 24" Acrylic Water Capacity: Maximum 80 G Minimum 66 G