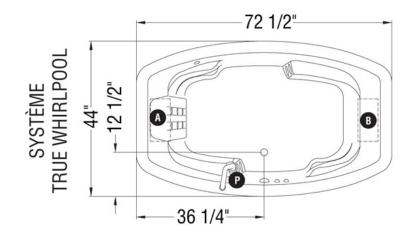

#### **MODEL NUMBER 100474**

DIMENSIONS: 73" x 44" x 24" Acrylic Water Capacity: Maximum 80 G Minimum 66 G

### **TECHNICAL DRAWINGS**