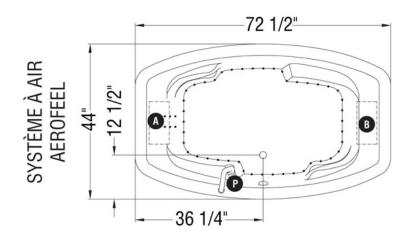

### **TECHNICAL DRAWINGS**

#### **MODEL NUMBER 100474**

DIMENSIONS: 73" x 44" x 24" Acrylic Water Capacity: Maximum 80 G Minimum 66 G

#### SYSTEMS

 $0_3$  Ozonator

Backmax

Chromatherapy

Combined Aerofeel/True Whirlpool