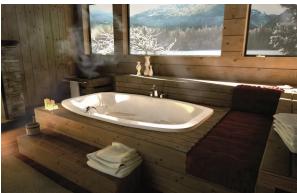

#### **MODEL NUMBER 100474**

DIMENSIONS: 73" x 44" x 24" Acrylic Water Capacity: Maximum 80 G Minimum 66 G

### STANDARD FEATURES

- Unique features: True Whirlpool
- Thermazone
- Aromatherapy
- Center drain
- 1 design, 2 installations: drop-in or undermount

#### SYSTEMS

 $0_3$  Ozonator

Backmax

Chromatherapy

Combined Aerofeel/True Whirlpool