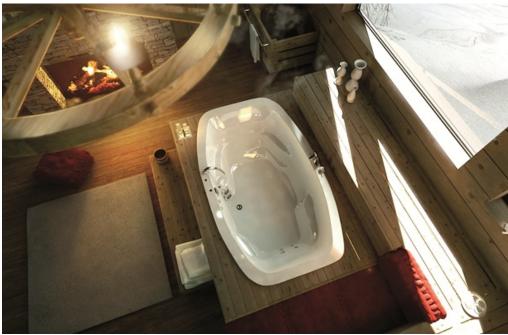

#### **MODEL NUMBER 100474**

DIMENSIONS: 73" x 44" x 24" Acrylic Water Capacity: Maximum 80 G Minimum 66 G

### STANDARD FEATURES

- Unique features: True Whirlpool
- Thermazone
- Aromatherapy
- Center drain
- 1 design, 2 installations: drop-in or undermount

#### SYSTEMS

 $0_3$  Ozonator

Backmax

Chromatherapy

Combined Aerofeel/True Whirlpool