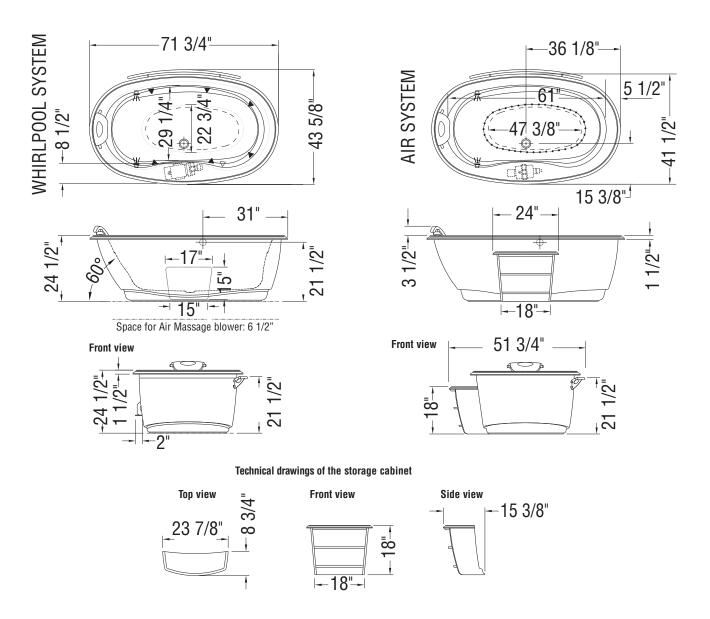

### **TECHNICAL DRAWINGS**

- ( ▲ ): Indicates whirlpool jets positioning
- $( \bigtriangleup )$ : Indicates suction positioning
- ( ): Indicates airjets positioning
- ( ∰ ): Indicates chromatherapy light positioning
- Blower must be installed at a distance
- Bathtub base includes anti-vibration Neutra-Phone leg supports (not shown). All dimensions are approximate. Structure measurements

must be verified against the unit to ensure proper fit.