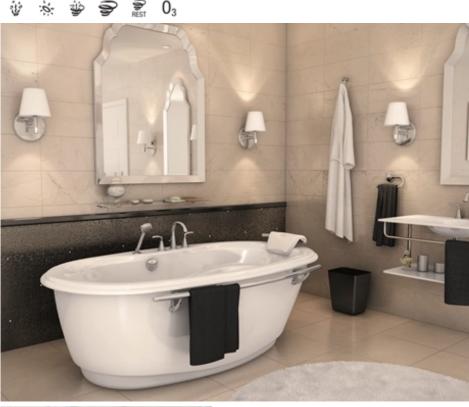

#### STANDARD FEATURES

- Comfortable, ergonomic design with relaxing armrests
- Cushion with a chrome-plated support and towel bar included 19
- Ample deck space for faucet installation
- Freestanding installation with center drain
- Air and whirlpool massage systems available
- Optional solid maple wood storage unit hides pump and/or blower

#### **OPTIONS**

- Natural storage cabinet
- Additional towel bar
- Metal trim kit for whirlpool and combined systems
- One decorative cushion support
- Access panel
- Chestnut storage cabinet

#### SYSTEMS

👾 Combined Aerofeel/Hydromax

😴 Hydrom 🕱 Hydromax REST

 $0_3$  Ozonator