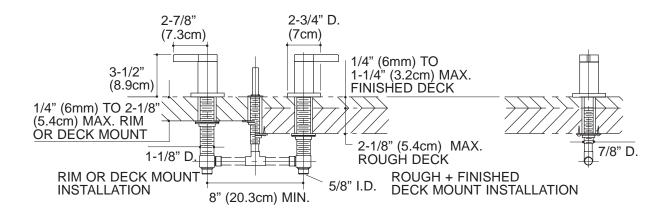

| K-300-K-NA | required* |
| 3/4" valve system                                                                                            | K-301-K-NA | required* |
| 1/2" valve system                                                                                            | K-302-K-NA | required* |
| 3/4" valve system                                                                                            | K-303-K-NA | required* |
| *Required for configuration illustrated.                                                                     |            |           |
| ADA Lever handle is ADA compliant                                                                            |            |           |