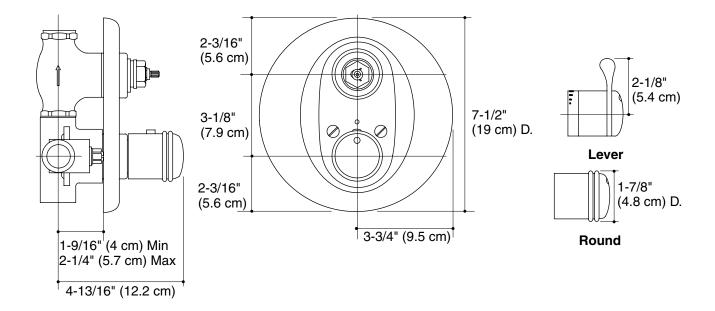

## $\begin{array}{c} \text{K-T9493} \\ \text{MASTERSHOWER}_{\tiny{\textcircled{\tiny 0}}} \end{array}$ THERMOSTATIC MIXER TRIM

## **Product Information**

| Applicable product:                        |           |
|--------------------------------------------|-----------|
| Thermostatic mixer trim, with lever handle | K-T9493-4 |
| Thermostatic mixer trim, with round handle | K-T9493-7 |