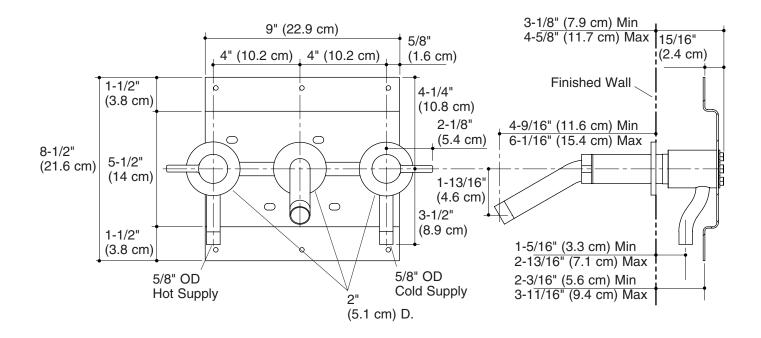

## **Installation Notes**

Install this product according to the installation guide.

A minimum of 4'' (10.2 cm) must be maintained between the bottom of the spout and the top of the fixture rim.

Three 1-1/2" (3.8 cm) D. holes are required for the spout and handles.