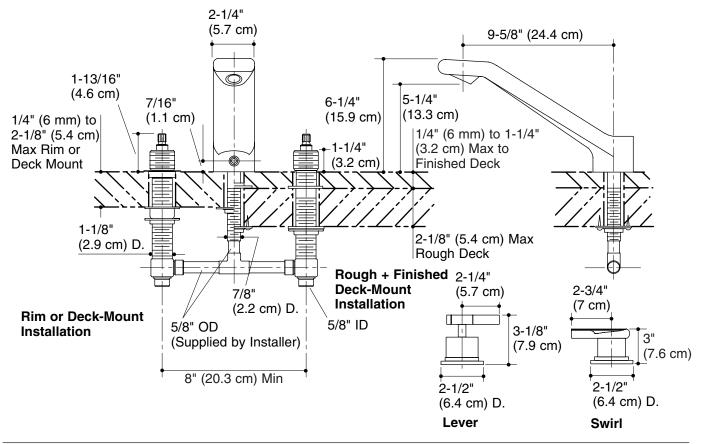

## **Product Information**

| Applicable product:                                                  |                |
|----------------------------------------------------------------------|----------------|
| Lever handles with bath faucet spout                                 | K-T8230-4      |
| Swirl lever handles with bath faucet spout                           | K-T8230-<br>4A |
| Lever handles are ADA compliant.                                     | ADA            |
| Required accessories:                                                |                |
| 1/2" high-flow ceramic disc valve system                             | K-300-K        |
| Optional accessories:                                                |                |
| Deep roughing-in for high-flow deck-mount bath faucets (all handles) | 58598          |

## **Installation Notes**

Install this product according to the installation guide.

For complete faucet, both faucet trim and valve system must be specified.

Dimension allows  $\pm$  1/4" (0.6 cm) handle adjustment during handle trim installation.