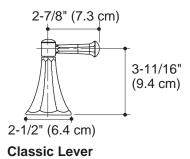

## **Product Information**

| Applicable faucet trim:         |          |
|---------------------------------|----------|
| Classic cross handle            | K-467-3C |
| Classic lever handle            | K-467-4C |
| Stately cross handle            | K-467-3S |
| Stately lever handle            | K-467-4S |
| Lever handles are ADA compliant | ADA      |