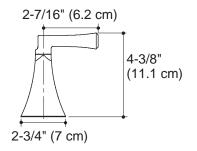

## **Product Information**

| Applicable faucet trim:         |          |
|---------------------------------|----------|
| Classic cross handle            | K-467-3C |
| Classic lever handle            | K-467-4C |
| Stately cross handle            | K-467-3S |
| Stately lever handle            | K-467-4S |
| Lever handles are ADA compliant | ADA      |

| *Valve system required. |             |           |
|-------------------------|-------------|-----------|
| 1/2" valve system       | K-300-K-NA  | required* |
| 1/2" valve system       | K-300-KR-NA | required* |
| 3/4" valve system       | K-301-K-NA  | required* |

## **Installation Notes**

Install this product according to the installation guide.











**Stately Faceted Lever** 

**Stately Deco Lever**