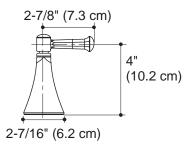

## **Product Information**

| Applicable faucet trim:         |          |
|---------------------------------|----------|
| Classic cross handle            | K-467-3C |
| Classic lever handle            | K-467-4C |
| Stately cross handle            | K-467-3S |
| Stately lever handle            | K-467-4S |
| Lever handles are ADA compliant | ADA      |