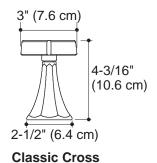

## **Product Information**

| Applicable faucet trim:         |          |
|---------------------------------|----------|
| Classic cross handle            | K-467-3C |
| Classic lever handle            | K-467-4C |
| Stately cross handle            | K-467-3S |
| Stately lever handle            | K-467-4S |
| Lever handles are ADA compliant | ADA      |