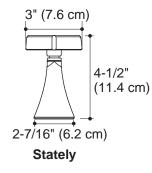

## **Product Information**

| Applicable faucet trim:         |          |
|---------------------------------|----------|
| Classic cross handle            | K-467-3C |
| Classic lever handle            | K-467-4C |
| Stately cross handle            | K-467-3S |
| Stately lever handle            | K-467-4S |
| Lever handles are ADA compliant | ADA      |