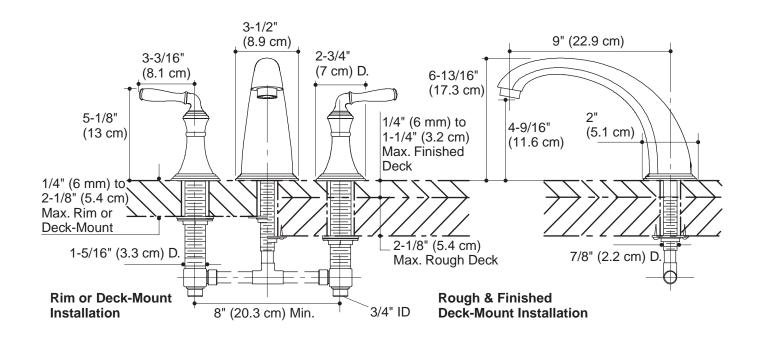

## **Product Information**

| Applicable faucet trim:                  |             |            |
|------------------------------------------|-------------|------------|
| Lever handles with spout                 | K-T398-4    |            |
| Lever handles with spout                 | K-RT398-4   |            |
| Valve trim with lever handles            | K-T413-4    |            |
| Applicable valve:                        |             |            |
| 1/2" valve system                        | K-300-K-NA  | not shown* |
| 1/2" valve system with rigid connections | K-300-KR-NA | not shown* |
| 3/4" valve system                        | K-301-K-NA  | shown*     |
| *Valve system required.                  |             |            |
| Lever handles are ADA compliant          |             | ADA        |

## **Installation Notes**

Install this product according to the installation guide.