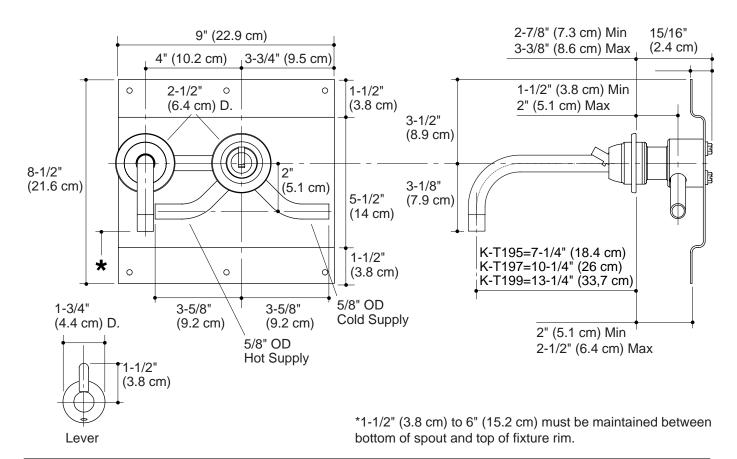

## **Product Information**

| Applicable product*:                   |        |
|----------------------------------------|--------|
| 7-1/4" (18.4 cm) length spout          | K-T195 |
| 10-1/4" (26 cm) length, 3/4" OD spout  | K-T197 |
| 13-1/4" (33.7 cm) length spout         | K-T199 |
| Lever handle is ADA compliant.         |        |
|                                        | ADA    |
| *K-307-K wall-mount valve is required. |        |
| Required accessory:                    |        |

## **Installation Notes**

Install this product according to the installation guide.

Install the wall-mount valve according to the valve installation guide.

A total of two 1-7/8" D. cut-out holes are required, one for the spout and one for the handle.

Fixture dimensions are nominal and conform to tolerances of ASME/ANSI standard A112.18.1.