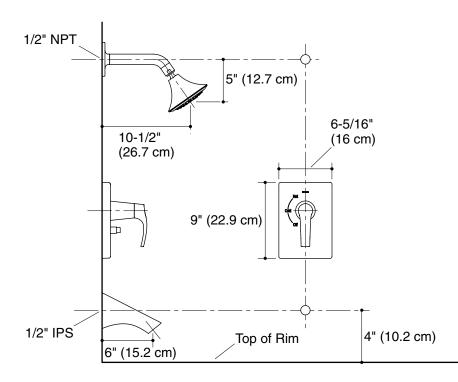

## **Product Information**

## **Installation Notes**

Install this product according to the installation guide.

| Applicable product:                                         |            |
|-------------------------------------------------------------|------------|
| Bath spout                                                  | K-18485    |
| Bath and shower trim                                        | K-T18488-4 |
| Shower trim                                                 | K-T18489-4 |
| Valve trim                                                  | K-T18490-4 |
| Required accessories:                                       |            |
| Rite-Temp <sub>™</sub> valve without stops, NPT connections | K-304-K    |
| Rite-Temp valve with stops, NPT connections                 | K-304-KS   |
| Rite-Temp valve with PVC<br>connections                     | K-304-KP   |
| Rite-Temp valve without stops                               | K-305-K    |
| Rite-Temp valve with stops                                  | K-305-KS   |
| HiFlow Rite-Temp valve with stops,<br>NPT connections       | K-306-KS   |