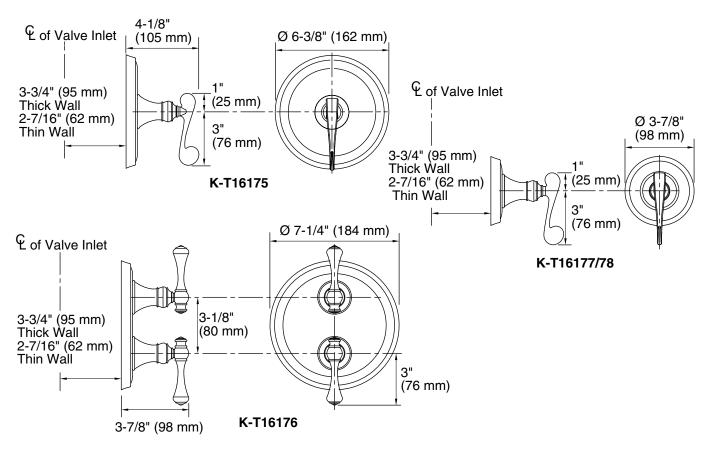

## **Codes/Standards Applicable**

Specified model meets or exceeds the following:

- ADA
- ICC/ANSI A117.1
- CSA B651
- OBC
- ASME A112.18.1/CSA B125.1

THERMOSTATIC TRIM SET **K-T16175** ALSO K-T16176, K-T16177, K-T16178

### **Specified Model**

| Model       | Description                                         | Colors/Finishes |      |         |
|-------------|-----------------------------------------------------|-----------------|------|---------|
| K-T16175-4  | Thermostatic valve trim, scroll handle              | □ CP            | □ PB | ☐ Other |
| K-T16175-4A | Thermostatic valve trim, traditional handle         | □ CP            | □ PB | ☐ Other |
| K-T16176-4  | Stacked thermostatic valve trim, scroll handle      | □ CP            | □ PB | ☐ Other |
| K-T16176-4A | Stacked thermostatic valve trim, traditional handle | □ CP            | □ PB | ☐ Other |
| K-T16177-4  | Volume control trim, scroll handle                  | □ CP            | □ PB | ☐ Other |
| K-T16177-4A | Volume control trim, traditional handle             | □ CP            | □ PB | ☐ Other |
| K-T16178-4  | Transfer valve trim, scroll handle                  | □ CP            | □ PB | ☐ Other |
| K-T16178-4A | Transfer valve trim, traditional handle             | □ CP            | □ PB | ☐ Other |

#### **Installation Notes**

Install this product according to the installation guide.

**Product Diagram** 