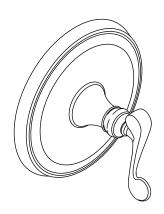

#### **Features**

- Brass construction
- Front seal plate assembly
- Handle assembly
- · Available with scroll or traditional lever handles
- Complements Revival<sub>®</sub> Suite

### **Specified Model**

| Model       | Description                                         | Colors/Finishes |      |         |
|-------------|-----------------------------------------------------|-----------------|------|---------|
| K-T16175-4  | Thermostatic valve trim, scroll handle              | □ CP            | □ PB | ☐ Other |
| K-T16175-4A | Thermostatic valve trim, traditional handle         | □ CP            | □ PB | ☐ Other |
| K-T16176-4  | Stacked thermostatic valve trim, scroll handle      | □ CP            | □ PB | ☐ Other |
| K-T16176-4A | Stacked thermostatic valve trim, traditional handle | □ CP            | □ PB | ☐ Other |
| K-T16177-4  | Volume control trim, scroll handle                  | □ CP            | □ PB | ☐ Other |
| K-T16177-4A | Volume control trim, traditional handle             | □ CP            | □ PB | ☐ Other |
| K-T16178-4  | Transfer valve trim, scroll handle                  | □ CP            | □ PB | ☐ Other |
| K-T16178-4A | Transfer valve trim, traditional handle             | □ CP            | □ PB | ☐ Other |

# **Product Specification**

Thermostatic trim set shall be of brass construction. Trim shall include front seal plate assembly and handle assembly. Trim shall be available with scroll or traditional handle. Trim shall complement the Revival Suite. Thermostatic trim set shall be Kohler Model K-T\_\_\_\_-and thermostatic valving shall be K-\_\_\_--NA.