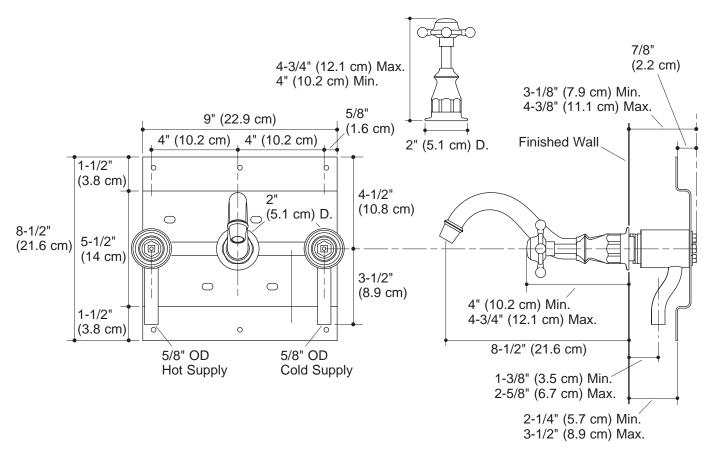

## **Product Information**

| Applicable faucet trim:                                |         |            |
|--------------------------------------------------------|---------|------------|
| Antique Six Prong Handles With a 8.5" (21.6 cm) Spout* |         | K-T154     |
| *Valve must be ordered to complete faucet.             |         |            |
| Applicable valve:                                      |         |            |
| Wall-mount valve                                       | K-410-K | required** |
| **Required for configuration illustrated.              |         |            |
| Cross handle is ADA compliant                          |         | ADA        |

## **Installation Notes**

Install this product according to the installation guide.

1-1/2" (3.8 cm) to 6" (15.2 cm) minimum must be maintained between bottom of spout and top of the fixture rim.

Three 1-1/2" D. (3.8 cm) cut-out holes required for spout and handle.