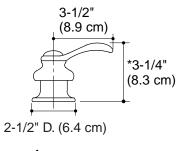

## **Installation Notes**

Install this product according to the installation guide.

\*Dimensions shown allows +/-  $1/4^{\prime\prime}$  (6 mm) handle adjustment during handle trim installation.

Lever