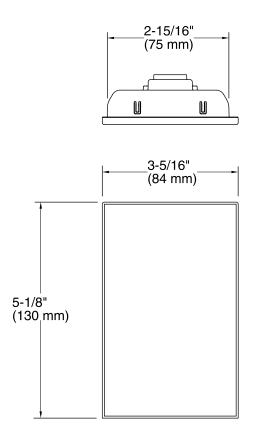

rammed temperature and hydrotherapy programs for spa like showering experiences.
- System warm up & pause feature.
- Duration/Countdown Timer.
- Up to three interfaces can be connected to each system for alternate locations and applications.
- Easy clean water resistant casing.
- Easy installation and system set up using laptop/tablet to access integrated web pages.

### Material

Premium material construction for durability and reliability.

### Installation

Surface mount installation.

## **Required Accessories**

K-99694 Interface Mounting Bracket K-99695 System Controller Module

Loose component/s: 25 ft(7.6M) RJ45 cable and coupler.



## Codes/Standards

UL 1951 CSA C22.2 No. 14 CSA C22.2 No. 68

See website for detailed warranty information.





## DTV+ Digital Interface K-99693



## **Technical Information**

All product dimensions are nominal.



### **Notes**

Install this product according to the installation guide.

CAUTION: Risk of product damage. The digital interface is rated to operate in temperatures up to 140°F (60°C). Do not install where the temperature may exceed 140°F (60°C).

CAUTION: Risk of product damage. Do not install the digital interface above the steamhead of a steam unit.