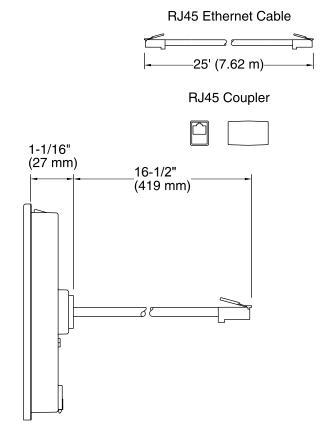

## **Required Accessories**

K-99694 Interface Mounting Bracket K-99695 System Controller Module

Loose component/s: 25 ft(7.6M) RJ45 cable and coupler.