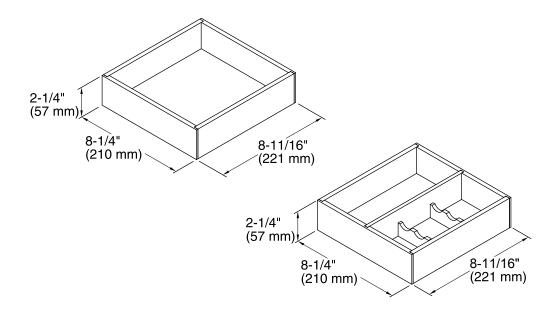

## Features

- For use with Jacquard<sup>™</sup>, Damask<sup>™</sup>, Poplin<sup>™</sup>, Marabou<sup>™</sup>, and Jute<sup>™</sup> vanities.
- Compartmentalizes vanity drawer to maximize storage space and organize items.
- Includes one storage tray and one oral care tray.
- Bamboo construction.
- Rubber feet allow you to set tray on the countertop during use.