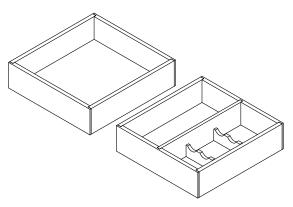

## Features

- For use with Jacquard<sup>™</sup>, Damask<sup>™</sup>, Poplin<sup>™</sup>, Marabou<sup>™</sup>, and Jute<sup>™</sup> vanities.
- Compartmentalizes vanity drawer to maximize storage space and organize items.
- Includes one storage tray and one oral care tray.
- Bamboo construction.
- Rubber feet allow you to set tray on the countertop during use.