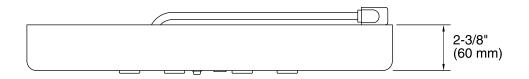

# Side Mount Electrical Outlets K-99681

## **Features**

- For use with Jacquard<sup>™</sup>, Damask<sup>™</sup>, Poplin<sup>™</sup>, Marabou<sup>™</sup>, and Jute<sup>™</sup> vanities.
- Includes four electrical outlets (two switched; two unswitched).
- Mounts into predrilled holes in vanity for easy installation.



## **Codes/Standards**

None Applicable

**KOHLER® One-Year Limited Warranty** See website for detailed warranty information.

## **Available Color/Finishes**

Color tiles intended for reference only.

**Color Code Description** 

1WR Oxford Maple











## **Technical Information**

All product dimensions are nominal.

## **Notes**

Install this product according to the installation guide.

Install a Ground-Fault Circuit-Interrupter (GFCI) outlet prior to installing the vanity.