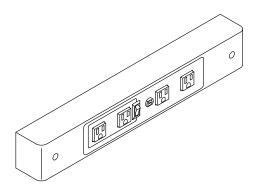

# Side Mount Electrical Outlets K-99681

## **Features**

- For use with Jacquard<sup>™</sup>, Damask<sup>™</sup>, Poplin<sup>™</sup>, Marabou<sup>™</sup>, and Jute<sup>™</sup> vanities.
- Includes four electrical outlets (two switched; two unswitched).
- Mounts into predrilled holes in vanity for easy installation.