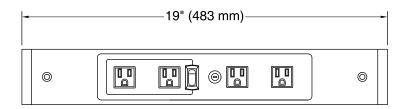

## **Features**

- For use with Jacquard<sup>™</sup>, Damask<sup>™</sup>, Poplin<sup>™</sup>, Marabou<sup>™</sup>, and Jute<sup>™</sup> vanities.
- Includes four electrical outlets (two switched; two unswitched).
- Mounts into predrilled holes in vanity for easy installation.

## **Technical Information**

All product dimensions are nominal.