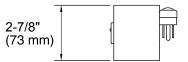

# Side Mount Electrical Outlets K-99681

## **Features**

- For use with Jacquard<sup>™</sup>, Damask<sup>™</sup>, Poplin<sup>™</sup>, Marabou<sup>™</sup>, and Jute<sup>™</sup> vanities.
- Includes four electrical outlets (two switched; two unswitched).
- Mounts into predrilled holes in vanity for easy installation.



## **Codes/Standards**

None Applicable

**KOHLER® One-Year Limited Warranty** See website for detailed warranty information.

## **Available Color/Finishes**

Color tiles intended for reference only.

**Color Code Description** 

1WR Oxford Maple











## **Technical Information**

All product dimensions are nominal.

## **Notes**

Install this product according to the installation guide.

Install a Ground-Fault Circuit-Interrupter (GFCI) outlet prior to installing the vanity.