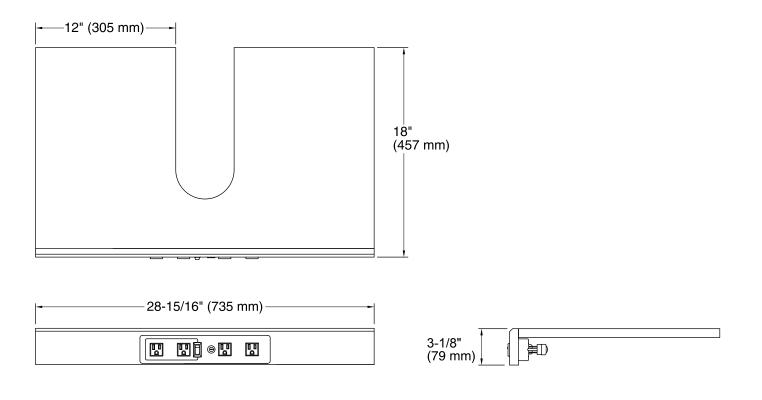

# Adjustable Shelf with Electrical Outlets K-99678-SH7

## **Technical Information**

All product dimensions are nominal.