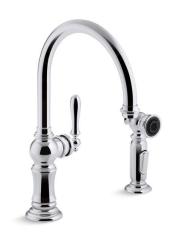

## Kitchen Sink Faucet Swing Spout w/Spray K-99262

#### **Features**

- Matching two-function sidespray featuring Sweep<sup>™</sup> Spray and BerrySoft<sup>™</sup> provides convenience for cleaning and food prep.
- High-arch swing spout with 360-degree rotation offers superior clearance for filling pots and cleaning.
- Ceramic disc valves exceed industry longevity standards, ensuring durable performance for life.
- ProMotion® technology's light, quiet braided hose and swiveling ball joint make the sidespray easier and more comfortable to use.
- MasterClean<sup>™</sup> sprayface features an easy-to-clean surface that withstands mineral buildup.
- Single lever handle is simple to use and makes adjusting water temperature easy.
- Temperature memory allows faucet to be turned on and off at the temperature set during prior usage.
- Available with 8-1/2" (216mm) swing spout reach.
- For two-hole or four-hole installation. (3-hole escutcheon available, sold separately model number K-99272.)
- Flexible connections for easy installation.
- 1.8 gallons (6.8 L) per minute maximum flow rate at 60 psi (4.1 bar).
- Meets CalGreen requirements for kitchen faucets.