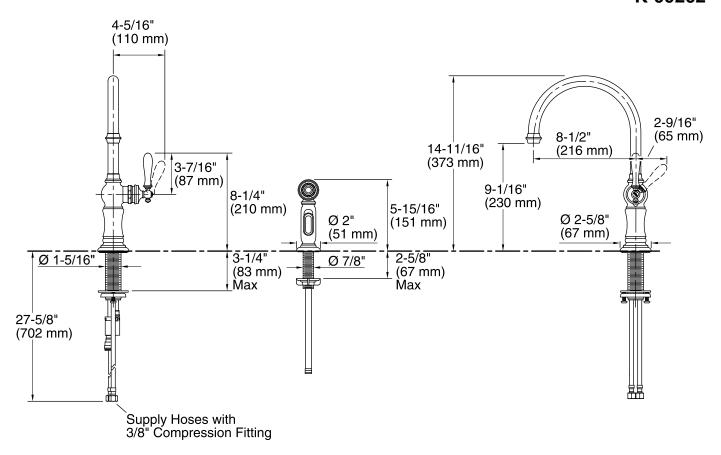

### **Technical Information**

All product dimensions are nominal.

Spout reach: 8-1/2" (216 mm)

Faucet:

Flow rate: 1.8 gal/min (6.8 l/min)

Pressure: 60 psi (4.1 bar)

### **Deep Rough-In and Extension Kits**

1012715 Range: 3-1/4" (83 mm) - 5-3/8" (137 mm) 1030920 Range: 2-5/8" (67 mm) - 3-3/4" (95 mm)