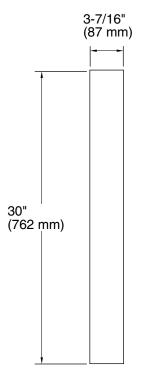

**VERDERA**<sub>TM</sub>

K-99012

SIDE MIRROR KIT

**Features** 

- For surface mounting of all Verdera mirrored cabinets
- · Includes two side mirrors and all hardware
- 3-7/16" (87 mm) width x 30" (762 mm) height, per mirror

# **Product Specification**

The side mirror kit shall be 3-7/16" (87 mm) in width and 30" (762 mm) in height, per mirror. Kit shall be for surface-mounting of all Verdera mirrored cabinets. Kit shall include two side mirrors and all installation hardware. Side mirror kit shall be Kohler model K-99012-NA.