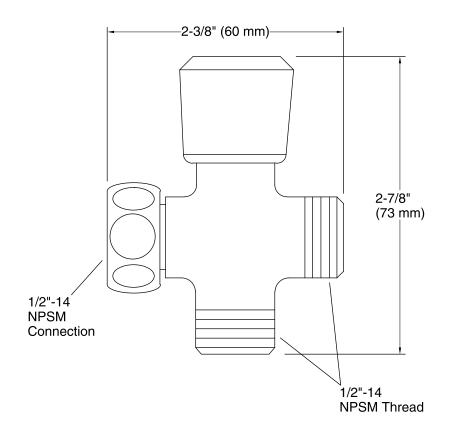

### Features

• For the Persona<sup>™</sup> handshower system.

### Material

Brass construction.





Codes/Standards None Applicable

KOHLER<sup>®</sup> Faucet Lifetime Limited Warranty See website for detailed warranty information.

#### Available Color/Finishes

Color tiles intended for reference only.

- CP Polished Chrome
- PB Vibrant® Polished Brass
- G Brushed Chrome



# KOHLER. Faucets

## Persona<sup>™</sup> Two-way Shower Arm Diverter K-9662



### **Technical Information**

All product dimensions are nominal.

### Notes

Install this product according to the installation instructions.