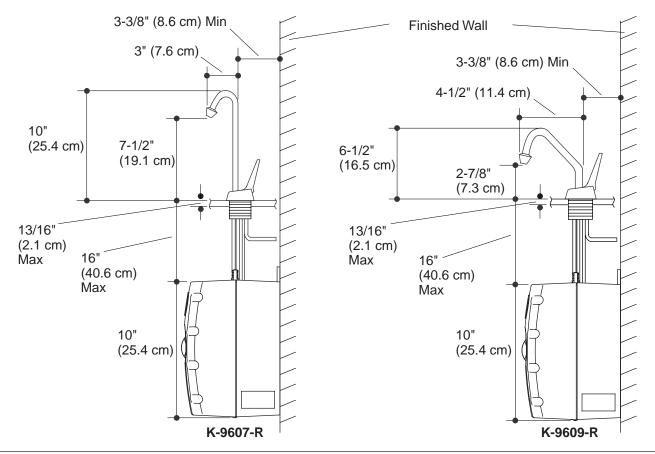

## **Product Information**

| Applicable product:         |          |
|-----------------------------|----------|
| 10" (25.4 cm) high,         | K-9607-R |
| 3" (7.6 cm) gooseneck spout |          |
| 6-1/2" (16.5 cm) high,      | K-9609-R |
| 4-1/2" (11.4 cm) gooseneck  |          |
| spout                       |          |

## **Installation Notes**

Install this product according to the installation guide.

There is a required 1-1/4" (3.2 cm) to 1-1/2" (3.8 cm) D. hole for the faucet spout shank.

The maximum allowable sink/countertop thickness for mounting this faucet is 13/16" (2.1 cm). Thicker countertops require the use of a deep rough-in kit. To order the kit, call 1-800-558-5700. (part # is EXT-10).