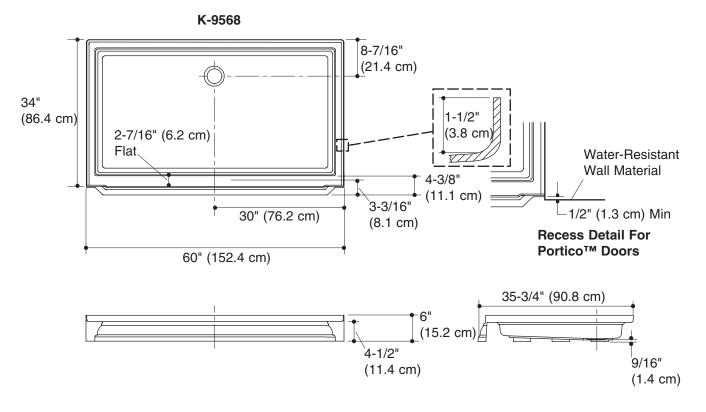

## **Installation Notes**

Install this product according to the installation guide.

**IMPORTANT!** When installing this unit with Kohler Portico shower doors, the receptor will need to be recessed a minimum of 1/2" (1.3 cm) in from the water-resistant wall material to ensure proper door placement.