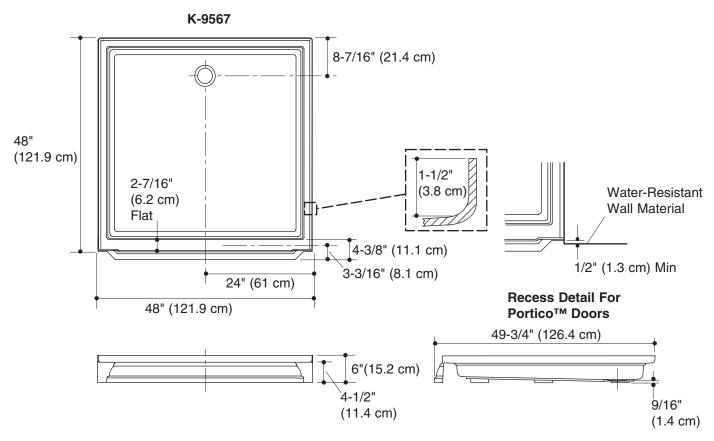

## Product Information

| Fixture:                 |                    |
|--------------------------|--------------------|
| Weight                   | 55 lbs (24.9 kg)   |
| Drain hole               | 3-3/8" (8.6 cm) D. |
| Configuration            | one-piece          |
| Recommended accessories: |                    |
| Drain                    | K-9132             |

## **Installation Notes**

Install this product according to the installation guide.

**IMPORTANT!** When installing this unit with Kohler Portico shower doors, the receptor will need to be recessed a minimum of 1/2" (1.3 cm) in from the water-resistant wall material to ensure proper door placement.

K-9567

Shimming may be required to level the fixture.

Stud opening tolerance is + 1/4'' (6 mm), - 0'' (0 mm).

When fire rated construction is specified, dimensions are to the inside of the fire-rated wall.

Some shimming between stud frame and fixture may be required.

This fixture conforms to ANSI Standard Z124.1.2. All dimensions are nominal.