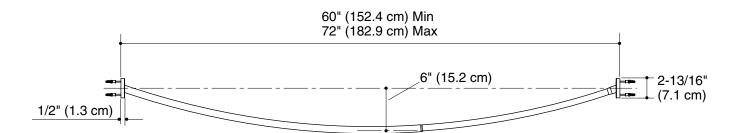

#### **Features**

- Metal construction: stainless steel
- Curved rod provides an additional 6" (15.2 cm) of clearance in the bath/shower environment
- Telescopes to fit 60" (152.4 cm) to 72" (182.9 cm) bath/showers
- Includes installation hardware

### **Product Specification**

The curved shower rod shall be made of metal construction: stainless steel. Shower rod shall provide an additional 6" (15.2 cm) of clearance in the bath/shower environment. Shower rod shall telescope to fit 60" (152.4 cm) to 72" (182.9 cm) bath/showers. Shower rod shall include installation hardware. Shower rod shall be Kohler Model K-\_\_\_\_\_.

# **EXPANSE**®

**Product Diagram** 