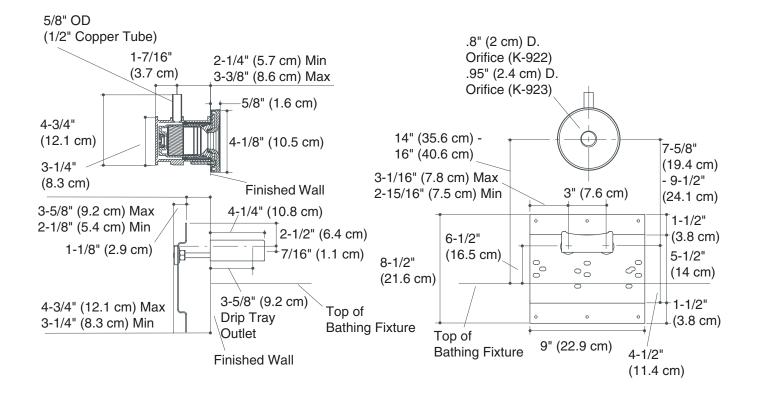

## **Product Information**

| Applicable product: |                       |                         |                                                                         |
|---------------------|-----------------------|-------------------------|-------------------------------------------------------------------------|
| Spout               | Orifice               | Flow Range              | Recommended<br>Kohler supply valve                                      |
| K-922               | .8" (2cm)<br>D.       | 5-10 gpm<br>(19-38 lpm) | K-400-K <b>OR</b><br>K-401-K <b>OR</b><br>K-306-KS <b>OR</b><br>K-300-2 |
| K-923               | .95"<br>(2.4cm)<br>D. | 7-15 gpm<br>(26-57 lpm) | K-300-K <b>OR</b><br>K-301-K                                            |
| K-924               | Drip Tray             |                         | Optional                                                                |

## **Installation Notes**

Install this product according to the installation guide.

For ceiling spout installation, 9 ft (2.74 m) Max height.

3-3/8" (8.6 cm) cut-out hole required for spout.

Two 1/2" (1.3 cm) cut-out holes required for Drip Tray support rods.

Six #10 x 1" wood or drywall screws required for Drip Tray.