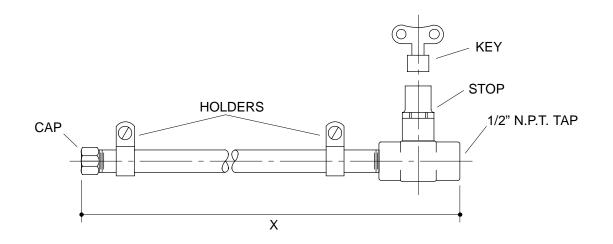

## **Ordering Information**

| Applicable flush pipe with loose key stop: |        |
|--------------------------------------------|--------|
| 36" perforated washdown pipe               | K-9198 |
| 48" perforated washdown pipe               | K-9199 |
| 60" perforated washdown pipe               | K-9200 |
| 72" perforated washdown pipe               | K-9213 |

| Roughing-In Notes            | Х       |
|------------------------------|---------|
| 36" perforated washdown pipe | 35-1/2" |
| 48" perforated washdown pipe | 47-1/2" |
| 60" perforated washdown pipe | 59-1/2" |
| 72" perforated washdown pipe | 71-1/2" |