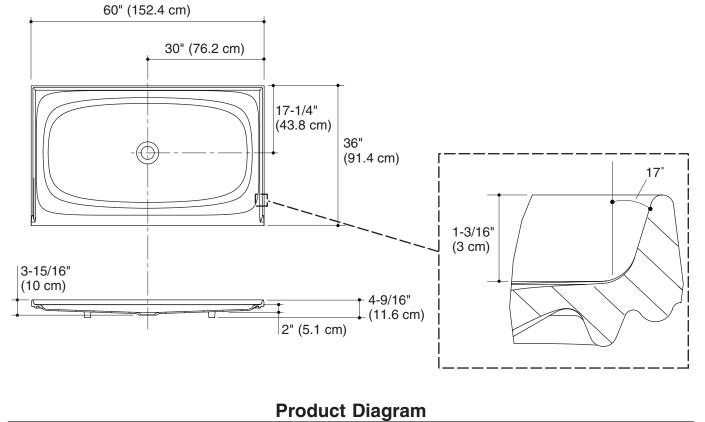

#### Features

- Cast iron with Safeguard\_ ${}_{\!\!\mathcal{R}}$  finish
- Center drain outlet
- Three tile-in flanges
- Alcove installation
- Available in two patterns
- Complements traditional and contemporary bathroom designs
- 60" (152.4 cm) x 36" (91.4 cm) x 3" (7.6 cm)

#### **Product Specification**

The cast iron shower receptor shall be 60" (152.4 cm) in length, 36" (91.4 cm) in width, and 3" (7.6 cm) in height. Product shall feature a Safeguard finish, center drain outlet, and three tile-in flanges. Product shall be for alcove installations. Product shall complement traditional and contemporary bathroom designs. Product shall be available in two patterns. Product shall be Kohler Model K-\_\_\_\_\_-.

#### **Technical Information**

| Fixture*:                                       |                    |  |  |  |
|-------------------------------------------------|--------------------|--|--|--|
| Configuration                                   | one-piece          |  |  |  |
| Weight                                          | 220 lbs (99.8 kg)  |  |  |  |
| Drain hole                                      | 3-3/8" (8.6 cm) D. |  |  |  |
| * Approximate measurements for comparison only. |                    |  |  |  |