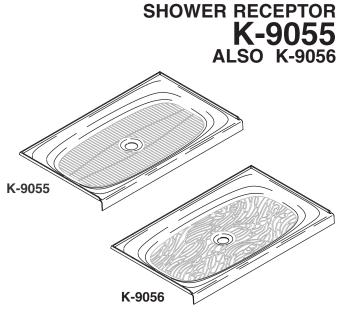

#### Features

- Cast iron with Safeguard\_ ${}_{\!\!\mathcal{R}}$  finish
- Center drain outlet
- Three tile-in flanges
- Alcove installation
- Available in two patterns
- Complements traditional and contemporary bathroom designs
- 60" (152.4 cm) x 36" (91.4 cm) x 3" (7.6 cm)

## **Specified Model**

| Model                   | Description                |      | Colors/Finishes |       |  |
|-------------------------|----------------------------|------|-----------------|-------|--|
| K-9055                  | Receptor with center drain |      | 0               | Other |  |
| K-9056                  | Receptor with center drain |      | 0               | Other |  |
| Recommended Accessories |                            |      |                 |       |  |
| K-9132                  | Grid drain                 | □ CP | 🗆 PB            | Other |  |