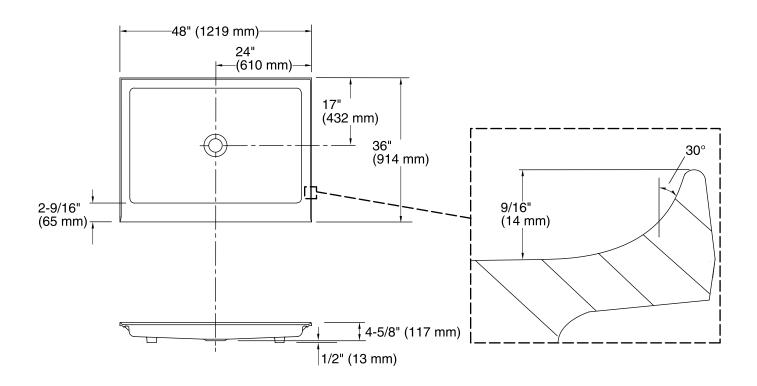

## **Technical Information**

All product dimensions are nominal.

Installation: Drop-in Drain location: Center

Drain hole diameter: 3-3/8" (86 mm)

Weight: 175 lbs (79.4 kg)

Minimum floor load: 20 lbs/ft² (97.6 kg/m²)