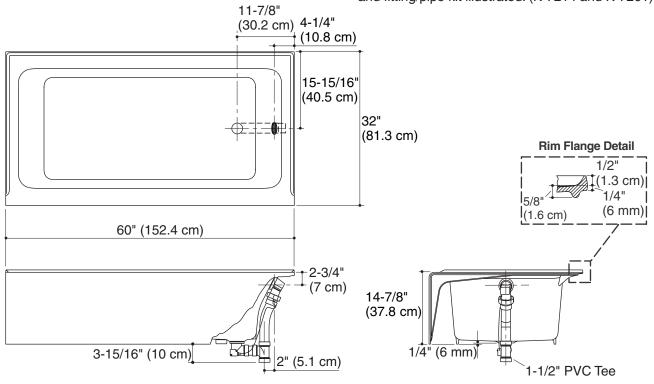

**Product Diagram** 

#### **Installation Notes**

Install this product according to the installation guide.

Floor support under bath must provide for a minimum of 52 lbs/square foot (252.8 kg/square meter) loading.

No change in measurements if connected with drain and fitting/pipe kit illustrated. (K-7214 and K-7261)

#### Features

- Cast iron with Safeguard<sub>®</sub> finish
- ADA compliant when installed per Section 607 of the Act
- 60" (152.4 cm) x 32" (81.3 cm) x 15-1/2" (39.4 cm)

#### **Technical Information**

| Fixture*:                                       |                                            |  |  |  |
|-------------------------------------------------|--------------------------------------------|--|--|--|
| Bathing well:                                   |                                            |  |  |  |
| Basin area, bottom                              | 41-1/4″ (104.8 cm) x<br>18-3/16″ (46.2 cm) |  |  |  |
| Basin area, top                                 | 51-1/4″ (130.2 cm) x<br>23-5/16″ (59.2 cm) |  |  |  |
| Weight                                          | 298 lbs (135.2 kg)                         |  |  |  |
| To overflow:                                    |                                            |  |  |  |
| Water depth                                     | 11-5/16" (28.7 cm)                         |  |  |  |
| Capacity                                        | 44 gal (166.6 L)                           |  |  |  |
| * Approximate measurements for comparison only. |                                            |  |  |  |