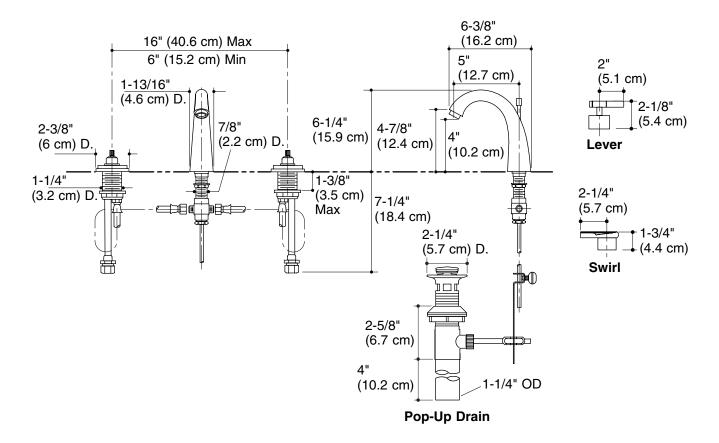

## **Product Information**

| Applicable product:                                                                        |          |
|--------------------------------------------------------------------------------------------|----------|
| Lavatory base faucet without handles*                                                      | K-8215-K |
| Lavatory complete faucet with lever handles                                                | K-8215-4 |
| * Handles must be ordered to complete faucet.                                              |          |
| Handles are ADA compliant when installed per the requirements of Accessibility Guidelines. | ADA      |

| Required accessories:                  |            |
|----------------------------------------|------------|
| Lever handles <b>OR</b>                | K-16070-4  |
| Swirl lever handles <b>OR</b>          | K-16070-4A |
| Vandal-proof lever handles and aerator | K-16070-4C |
| Optional Accessories                   |            |
| Wrench for long-stemmed ceramic        | 40003      |