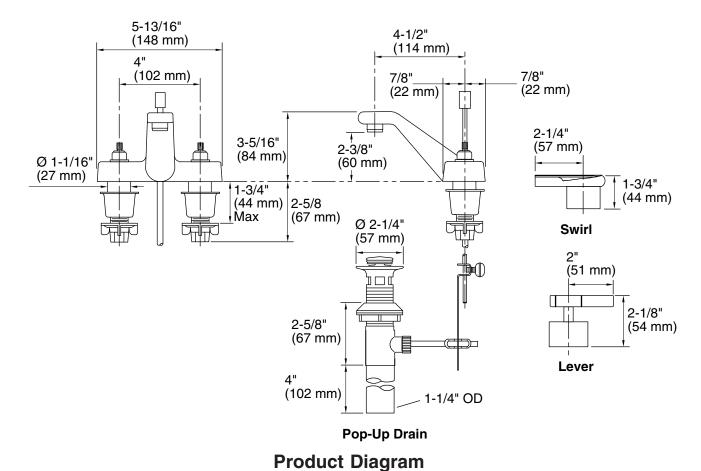

### **Features**

- Brass construction
- Brass valve bodies
- · Quarter-turn washerless ceramic disc valves
- Pop-up drain with lift rod and tailpiece
- 4-1/2" (114 mm) spout reach
- Stationary spout
- ADA compliant lever handles
- For 4" (102 mm) centers
- 1.5 gallons (5.7 liters) per minute maximum flow rate

# **Product Specification**

The two-handle centerset bathroom sink faucet shall be made of brass construction and brass valve bodies. Product shall feature a maximum flow rate of 1.5 gallons (5.7 liters) per minute. Product shall feature quarter-turn washerless ceramic disc valves. Product shall feature a 4-1/2" (114 mm) spout reach, stationary spout, and a pop-up drain with lift rod and tailpiece. Product shall be available with ADA compliant lever handles. Product shall be for 4" (102 mm) centers. Product shall be Kohler Model K-8201-\_\_\_\_-.