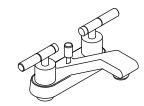

K-8201-K

K-8201-4

# **Specified Model**

| Model    | Description                                                  | Colors/Finishes |
|----------|--------------------------------------------------------------|-----------------|
| K-8201-K | Centerset bathroom sink faucet – base faucet without handles | □ CP            |
| K-8201-4 | Centerset bathroom sink faucet – with lever handles          | □ CP            |

# **Product Specification**

The two-handle centerset bathroom sink faucet shall be made of brass construction and brass valve bodies. Product shall feature a maximum flow rate of 1.5 gallons (5.7 liters) per minute. Product shall feature quarter-turn washerless ceramic disc valves. Product shall feature a 4-1/2" (114 mm) spout reach, stationary spout, and a pop-up drain with lift rod and tailpiece. Product shall be available with ADA compliant lever handles. Product shall be for 4" (102 mm) centers. Product shall be Kohler Model K-8201-\_\_\_\_-.