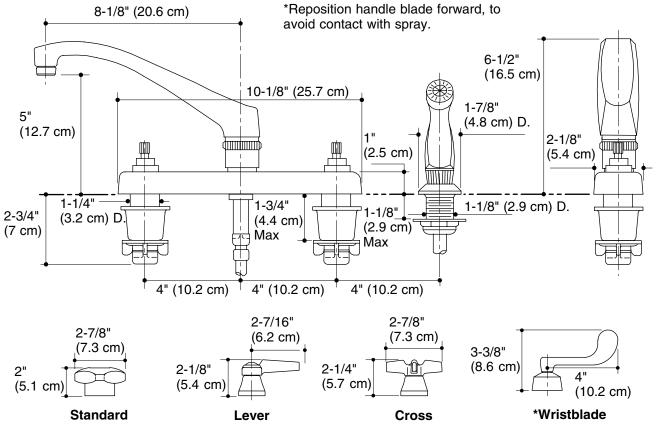

## **Installation Notes**

Install this product according to the installation guide.

Lower flow aerator options are available - please refer to the Kohler Price Book.