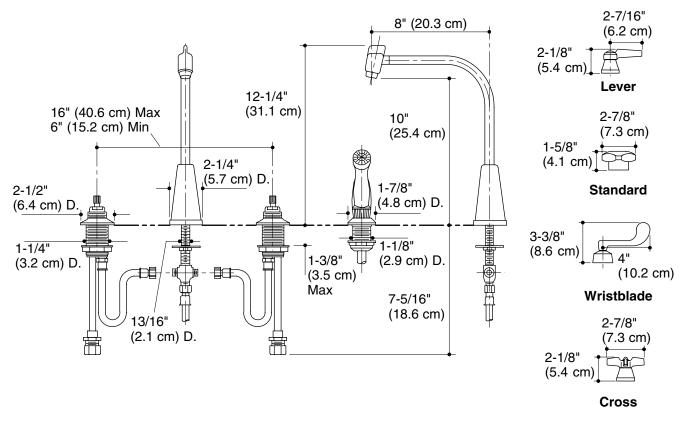

## KOHLER Roughing-In

## K-7779-K TRITON<sub>®</sub> KITCHEN SINK BASE FAUCET

## **Product Information**

| Applicable products:                              |           |
|---------------------------------------------------|-----------|
| Base faucet with spout*                           | K-7779-K  |
| Applicable handles:                               |           |
| Standard handles OR                               | K-16012-2 |
| Cross handles OR                                  | K-16012-3 |
| Lever handles OR                                  | K-16012-4 |
| Wristblade lever handles                          | K-16012-5 |
| * Handles must be ordered to complete the faucet. |           |
| Cross and lever handles are ADA compliant.        | ADA       |