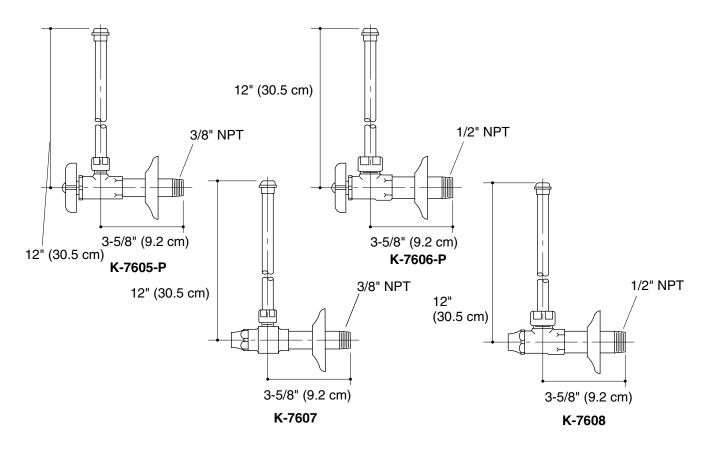

## **Product Information**

| Applicable product:                                                            |          |
|--------------------------------------------------------------------------------|----------|
| Angle supply with stop, pair with 3/8" NPT connection and four-arm handle stop | K-7605-P |
| Angle supply with stop, pair with 1/2" NPT connection and four-arm handle stop | K-7606-P |
| Angle supply with stop, pair with 3/8" NPT connection and loose key stop       | K-7607   |
| Angle supply with stop, pair with 1/2" NPT connection and loose key stop       | K-7608   |