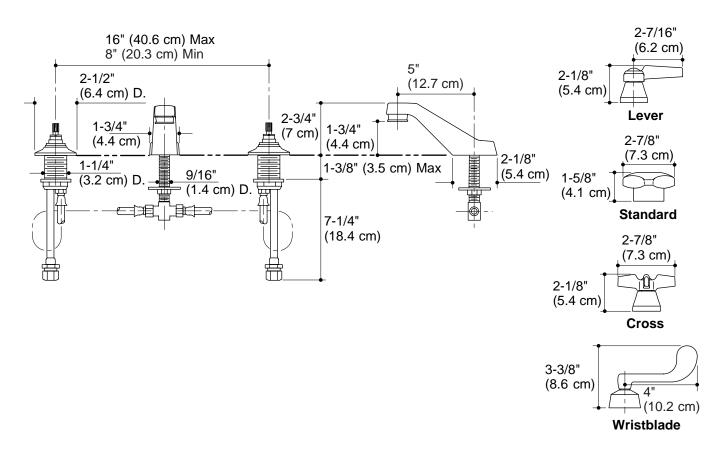

## **Product Information**

| Installation | Notes |
|--------------|-------|
|--------------|-------|

Install this product according to the installation guide. All dimensions are nominal and conform to ASME Standard A112.8.1.

| Applicable Triton, faucet:                                              |           |  |
|-------------------------------------------------------------------------|-----------|--|
| Lavatory base faucet with standard aerator<br>but without handles*      | K-7443-K  |  |
| Lavatory base faucet with vandal-resistant aerator but without handles* | K-7443-KE |  |
| Lavatory faucet with standard handles and<br>standard aerator           | K-7443-2A |  |
| Lavatory faucet with wristblade lever<br>handles and standard aerator   | K-7443-5A |  |
| Applicable Triton, handles:                                             |           |  |
| Standard handles                                                        | K-16012-2 |  |
| Cross handles                                                           | K-16012-3 |  |
| Lever handles                                                           | K-16012-4 |  |
| Wristblade lever handles                                                | K-16012-5 |  |
| * Handles must be ordered to complete faucet.                           |           |  |
| Cross and lever handles are ADA compliant.                              | ADA       |  |