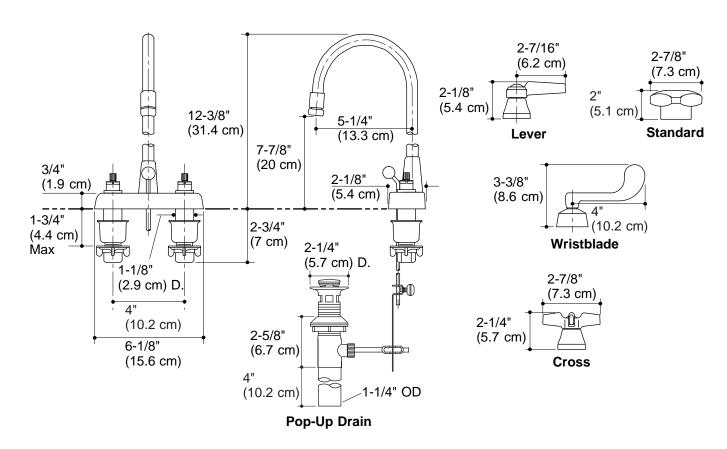

## **Product Information**

| Applicable faucet:                                             |           |
|----------------------------------------------------------------|-----------|
| Base faucet with standard aerator but without handles*         | K-7422-K  |
| Base faucet with vandal-resistant aerator but without handles* | K-7422-KE |
| Applicable Triton <sub>™</sub> handles:                        |           |
| Standard handles                                               | K-16010-2 |
| Cross handles                                                  | K-16010-3 |
| Lever handles                                                  | K-16010-4 |
| Wristblade lever handles                                       | K-16010-5 |
| * Handles must be ordered to complete faucet.                  |           |
| Cross and lever handles are ADA compliant.                     | ADA       |

## **Installation Notes**

Install this product according to the installation guide. All dimensions are nominal and conform to ASME Standard A112.8.1.