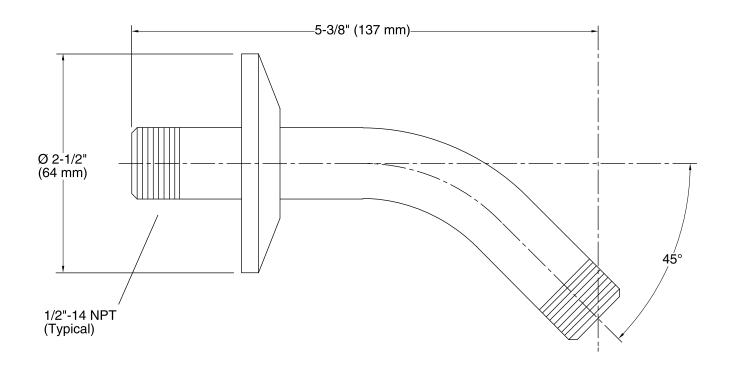

### **Features**

- Arm features 5-3/8-inch reach.
- 1/2-inch NPT connection.

### **Technical Information**

All product dimensions are nominal.