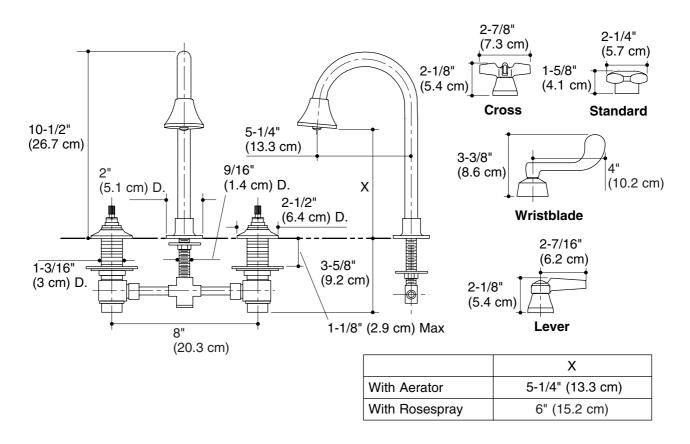

## **Product Information**

## **Installation Notes**

Install this product according to the installation guide.

| Applicable faucet:                                                                                     |           |
|--------------------------------------------------------------------------------------------------------|-----------|
| Base faucet with standard aerator but<br>without handles or drain*                                     | K-7303-K  |
| Base faucet with vandal-resistant<br>Water-Guard <sub>®</sub> aerator but without handles<br>or drain* | K-7303-KE |
| Base faucet with rosespray (shown in illustration) but without handles or drain*                       | K-7303-KC |
| Applicable Triton handles:                                                                             |           |
| Standard handles                                                                                       | K-16012-2 |
| Cross handles                                                                                          | K-16012-3 |
| Lever handles                                                                                          | K-16012-4 |
| Wristblade lever handles                                                                               | K-16012-5 |
| * Handles must be ordered to complete faucet.                                                          |           |
| Cross and lever handles are ADA compliant.                                                             | ADA       |