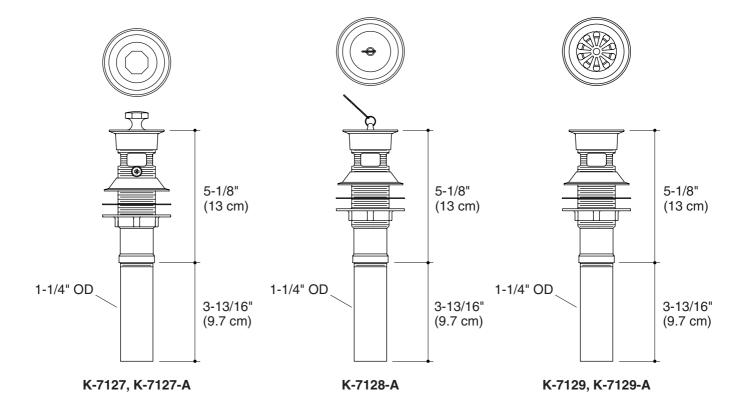

## **Product Information**

| Installation | Notes |
|--------------|-------|
|--------------|-------|

Install this product according to the installation guide.

| Mexico faucets and fittings have<br>sequence of numbers (such as<br>Applicable drain: |          |           |
|---------------------------------------------------------------------------------------|----------|-----------|
| Lavatory drain with overflow<br>and non-removable metal<br>stopper                    | K-7127-A | shown     |
| Lavatory drain with<br>non-removable metal stopper<br>and without overflow            | K-7127   | not shown |
| Lavatory drain with rubber stopper and chain                                          | K-7128-A | shown     |
| Lavatory grid drain without<br>overflow                                               | K-7129   | not shown |
| Lavatory grid drain with<br>overflow                                                  | K-7129-A | shown     |