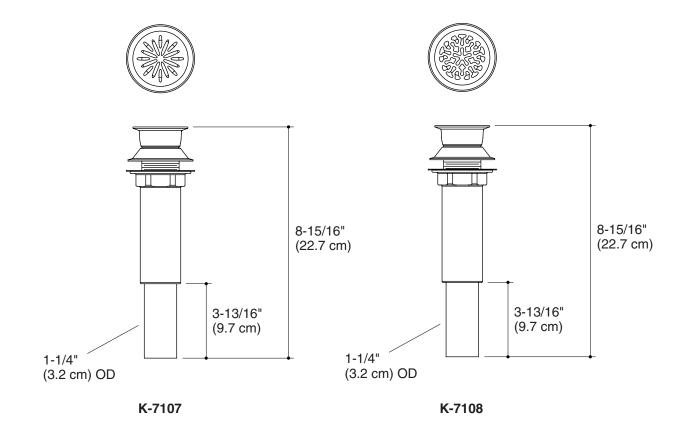

## K-7107, K-7108 DECORATIVE DRAINS

## Product Information

**KOHLER**®

Roughing-In

| Applicable drain:         |        |
|---------------------------|--------|
| Decorative lavatory drain | K-7107 |
| Decorative lavatory drain | K-7108 |