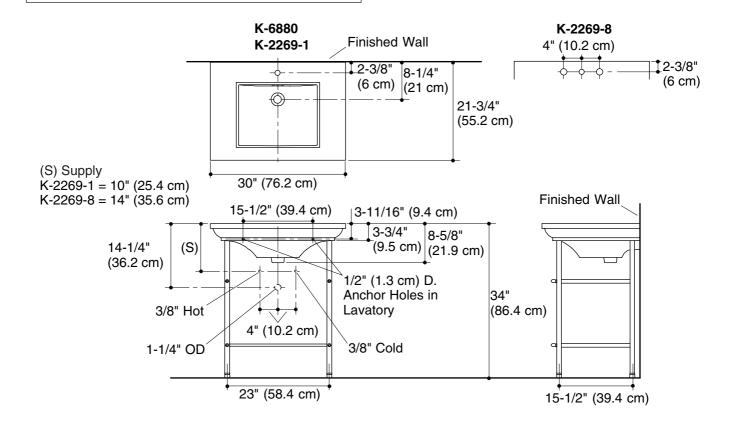

## $\begin{array}{c} \text{K-6880, K-2269} \\ \text{MEMOIRS}_{\tiny \textcircled{\tiny B}} \end{array} \\ \text{LAVATORY BASIN WITH CONSOLE TABLE LEGS} \end{array}$

## **Product Information**

| Applicable products:                      |           |
|-------------------------------------------|-----------|
| Console table legs                        | K-6880    |
| Lavatory with single hole                 | K-2269-1* |
| Lavatory with 8" (20.3 cm) centers        | K-2269-8* |
| * Required for configuration illustrated. |           |

| Recommended accessories:       |          |
|--------------------------------|----------|
| Lavatory supplies, 3/8" (pair) | K-7605-P |
| P-Trap                         | K-8998   |

|                                                | Fixture*:  |                            |
|------------------------------------------------|------------|----------------------------|
|                                                | Basin area | 18" (45.7) x 14" (35.6 cm) |
| Water depth Drain hole                         |            | 5" (12.7 cm)               |
|                                                |            | 1-3/4" (4.4 cm) D.         |
| *Approximate measurements for comparison only. |            |                            |

| Holes                                           | K-2269-1           | K-2269-8    |
|-------------------------------------------------|--------------------|-------------|
| Spout                                           | 1-3/8" (3.5 cm) D. | 1-3/16"     |
|                                                 |                    | (3 cm) D.   |
| Faucet                                          |                    | 1-7/16"     |
|                                                 |                    | (3.7 cm) D. |
| * Approximate measurements for comparison only. |                    |             |