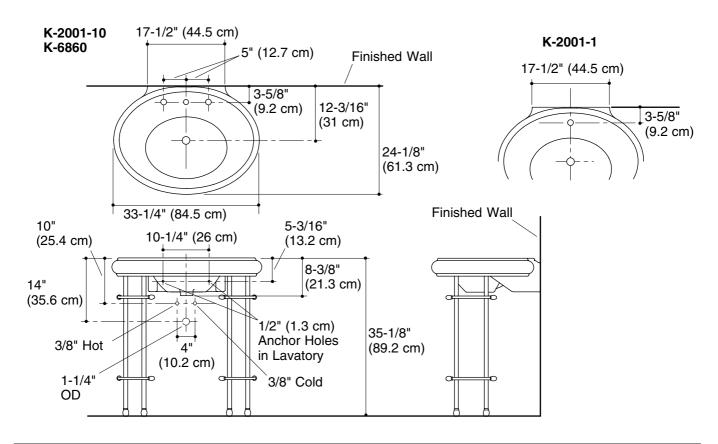

## $\begin{array}{c} \text{K-2001, K-6860} \\ \text{REVIVAL}_{\tiny \textcircled{\tiny 0}} \end{array} \\ \text{LAVATORY BASIN WITH CONSOLE TABLE LEGS} \end{array}$

## **Product Information**

| Applicable product:  |           |
|----------------------|-----------|
| 10" centers lavatory | K-2001-10 |
| Single-hole lavatory | K-2001-1  |
| Console table legs   | K-6860    |

|                                                                          | Fixture*:   |                               |
|--------------------------------------------------------------------------|-------------|-------------------------------|
| Basin area                                                               |             | 18" (45.7 cm) x 14" (35.6 cm) |
|                                                                          | Water depth | 6-1/2" (16.5 cm)              |
| Drain hole 1-3/4" (4.4 cm) D.  * Approximate measurements for comparison |             | 1-3/4" (4.4 cm) D.            |
|                                                                          |             | rements for comparison only.  |

| Holes  | K-2001-10          | K-2001-1           |  |
|--------|--------------------|--------------------|--|
| Spout  | 1-3/8" (3.5 cm) D. | 1-3/8" (3.5 cm) D. |  |
| Faucet | 1-3/8" (3.5 cm) D. | NA                 |  |