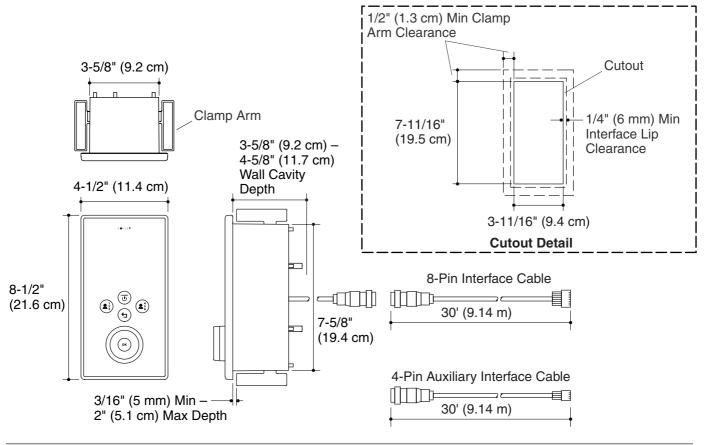

## **Installation Notes**

Install this product according to the installation guide.

Wall sleeve will accommodate finished wall thickness of 3/16'' (0.5 cm) to 2'' (5.1 cm).

End wall installation requires a 2x6 wall construction.