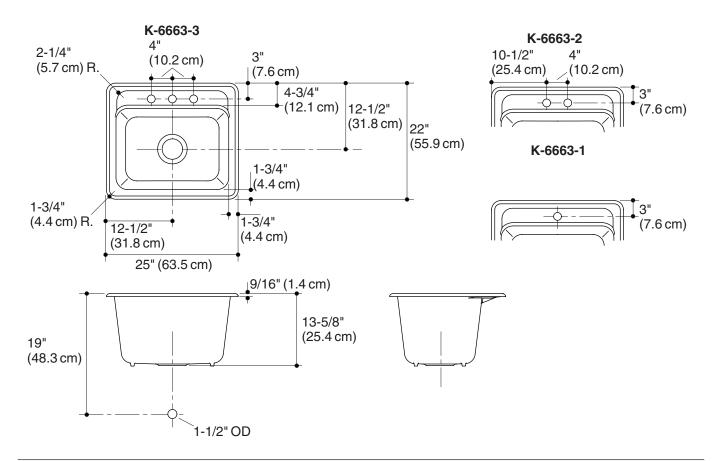

| 21-1/2" (54.6 cm) x 15-1/2" (39.4 cm) |
| Water depth                                     | 13" (33 cm)                           |
| Drain holes                                     | 3-5/8" (9.2 cm) D.                    |
| Faucet holes                                    | 2-3/8" (6 cm) D.                      |
| * Approximate measurements for comparison only. |                                       |

| Included components:              |           |
|-----------------------------------|-----------|
| Cut-out template                  | 1079983-7 |
| 23" (58.4 cm) undermount sink kit | 1054375   |

## **Installation Notes**

Install this product according to the installation guide.

Fixture dimensions are nominal and conform to tolerances in ASME Standard A112.19.1.