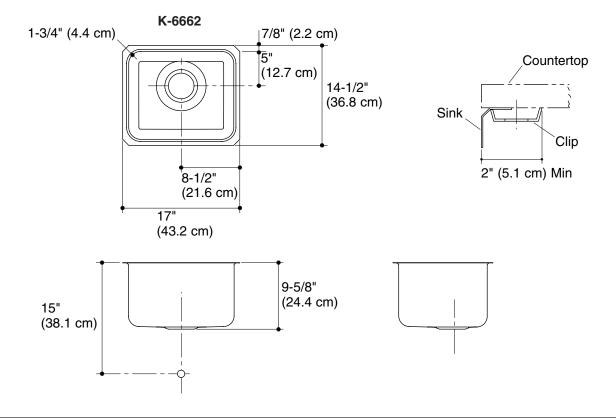

## **Product Information**

| Undercounter sink |                                       | K-6662        |
|-------------------|---------------------------------------|---------------|
| Fixture*:         |                                       |               |
| Basin area        | 15-1/4" (38.7 cm) x 12-3/4" (32.4 cm) |               |
| Water depth       | 9-1/4" (23.5 cm)                      |               |
| Drain hole        | 3-5/8" (9.2 cm) D.                    |               |
| * Approximate r   | neasurements for com                  | parison only. |
| Included compo    | nents:                                |               |
| Hardware kit      |                                       | 91915         |
| Cut-out template  |                                       | 1079117-7     |

## **Installation Notes**

Install this product according to the installation guide.

Allow a minimum of  $2^{\prime\prime}$  (5.1 cm) clearance around the sink rim for clip attachment.

Fixture dimensions are nominal and conform to tolerances in ASME Standard A112.19.3.