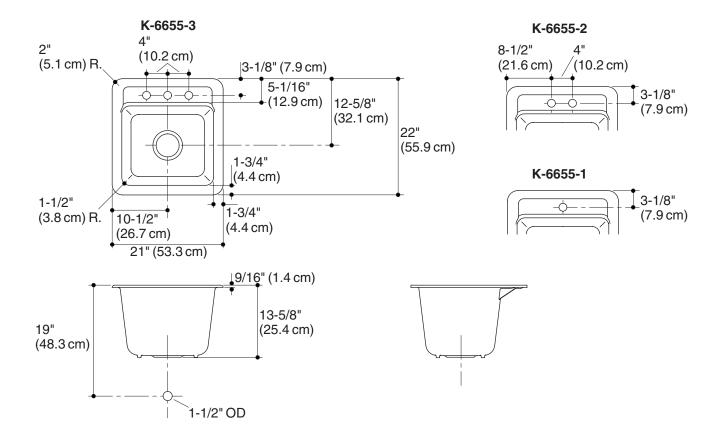

| 12-1/2" (31.8 cm)                     |
| Drain holes                                     | 3-5/8" (9.2 cm) D.                    |
| Faucet holes                                    | 2-3/8" (6 cm) D.                      |
| * Approximate measurements for comparison only. |                                       |

| Included components: |                                   |           |
|----------------------|-----------------------------------|-----------|
|                      | Cut-out template                  | 1079985-7 |
|                      | 23" (58.4 cm) undermount sink kit | 1054375   |

## **Installation Notes**

Install this product according to the installation guide.

Fixture dimensions are nominal and conform to tolerances in ASME Standard A112.19.1.