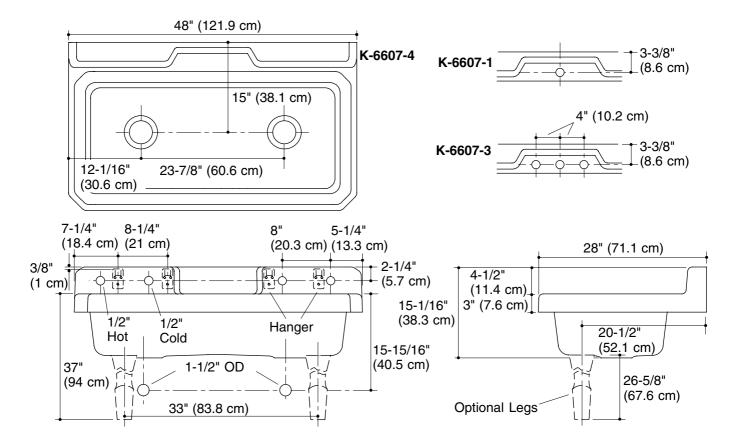

## K-6607 HARBORVIEW™ COUNTERTOP UTILITY SINK

## **Product Information**

| Applicable product                                 |          |
|----------------------------------------------------|----------|
| 4-hole utility sink, with two holes on each side   | K-6607-4 |
| 3-hole utility sink, with holes in center deck     | K-6607-3 |
| Single-hole utility sink, with hole in center deck | K-6607-1 |

| Fixture*:                                       |                               |  |
|-------------------------------------------------|-------------------------------|--|
| Basin area                                      | 42-7/16" (107.8 cm) x 18-1/2" |  |
|                                                 | (47 cm)                       |  |
| Water depth                                     | 10" (25.4 cm)                 |  |
| Water capacity                                  | 29.5 gal (111.7 L)            |  |
| Faucet holes                                    | 1-3/8" (3.5 cm) D.            |  |
| Drain holes                                     | 3-7/8" (9.8 cm) D.            |  |
| * Approximate measurements for comparison only. |                               |  |

## **Installation Notes**

Install this product according to the installation guide.

Countertop cutout is 44'' (111.8 cm) by 20'' (50.8 cm) with 1-15/16'' (4.9 cm) radius corners.

Fixture dimensions are nominal and conform to tolerances in ASME Standard A112.19.1M.