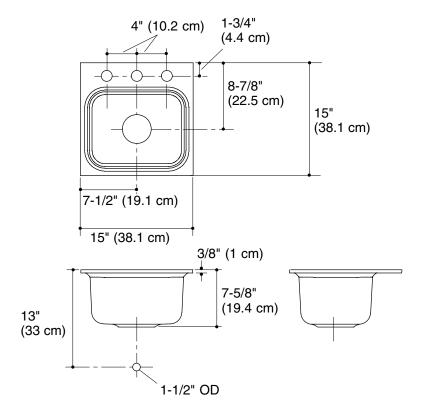

## **Product Information**

| Applicable product:                             |                                  |          |
|-------------------------------------------------|----------------------------------|----------|
| 3-hole sink                                     |                                  | K-6589-3 |
| 2-hole sink                                     |                                  | K-6589-2 |
| Single-hole sink                                |                                  | K-6589-1 |
| Fixture*:                                       |                                  |          |
| Basin area                                      | 9-1/4" (23.5 cm) x 12" (30.5 cm) |          |
| Water depth                                     | 7″ (17.8 cm)                     |          |
| Drain hole                                      | 3-7/8" (9.8 cm) D.               |          |
| Faucet holes                                    | 1-3/8" (3.5 cm) D.               |          |
| Cut-out template                                | 1088742-7                        |          |
| * Approximate measurements for comparison only. |                                  |          |
| Optional accessories:                           |                                  |          |
| Hardwood cutting board                          |                                  | K-6590   |
| Duostrainer <sub>®</sub> sink strainer          |                                  | K-8801   |

## **Installation Notes**

Install this product according to the installation guide.

Cutout is 14-1/8" (35.9 cm) by 14-1/8" (35.9 cm) with 1" (2.5 cm) radius corners.

Fixture dimensions are nominal and conform to tolerances in ASME Standard A112.19.1.