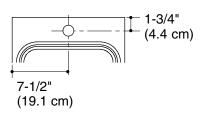

## **Product Information**

| Applicable product:                             |                                  |          |
|-------------------------------------------------|----------------------------------|----------|
| 3-hole sink                                     |                                  | K-6589-3 |
| 2-hole sink                                     |                                  | K-6589-2 |
| Single-hole sink                                |                                  | K-6589-1 |
| Fixture*:                                       |                                  |          |
| Basin area                                      | 9-1/4" (23.5 cm) x 12" (30.5 cm) |          |
| Water depth                                     | 7″ (17.8 cm)                     |          |
| Drain hole                                      | 3-7/8" (9.8 cm) D.               |          |
| Faucet holes                                    | 1-3/8" (3.5 cm) D.               |          |
| Cut-out template                                | 1088742-7                        |          |
| * Approximate measurements for comparison only. |                                  |          |
| Optional accessories:                           |                                  |          |
| Hardwood cutting board                          |                                  | K-6590   |
| Duostrainer <sub>®</sub> sink strainer          |                                  | K-8801   |

K-6589-3

K-6589-1

K-6589-2

**KOHLER**®