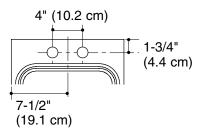

## **Product Information**

| Applicable product:                             |                                  |          |
|-------------------------------------------------|----------------------------------|----------|
| 3-hole sink                                     |                                  | K-6589-3 |
| 2-hole sink                                     |                                  | K-6589-2 |
| Single-hole sink                                |                                  | K-6589-1 |
| Fixture*:                                       |                                  |          |
| Basin area                                      | 9-1/4" (23.5 cm) x 12" (30.5 cm) |          |
| Water depth                                     | 7″ (17.8 cm)                     |          |
| Drain hole                                      | 3-7/8" (9.8 cm) D.               |          |
| Faucet holes                                    | 1-3/8" (3.5 cm) D.               |          |
| Cut-out template                                | 1088742-7                        |          |
| * Approximate measurements for comparison only. |                                  |          |
| Optional accessories:                           |                                  |          |
| Hardwood cutting board                          |                                  | K-6590   |
| Duostrainer <sub>®</sub> sink strainer          |                                  | K-8801   |

K-6589-3

K-6589-1

K-6589-2

**KOHLER**®