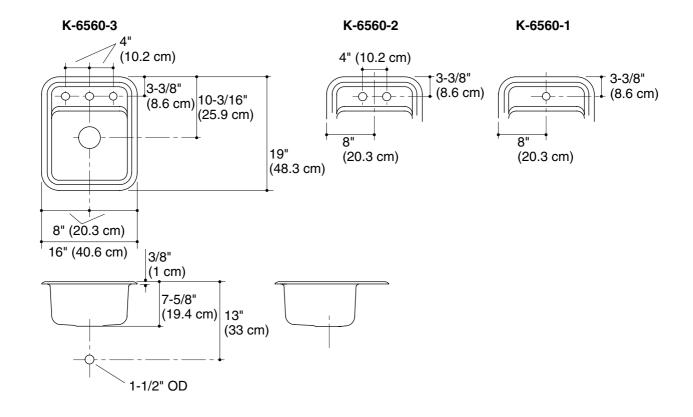

## K-6560 APERITIF™ SELF-RIMMING ENTERTAINMENT SINK

## **Product Information**

| Applicable product:            |          |
|--------------------------------|----------|
| 3-hole entertainment sink      | K-6560-3 |
| 2-hole entertainment sink      | K-6560-2 |
| Single-hole entertainment sink | K-6560-1 |

| Fixture*:                                       |                             |  |
|-------------------------------------------------|-----------------------------|--|
| Basin area                                      | 12" (30.5 cm) x 13" (33 cm) |  |
| Water depth                                     | 6-1/2" (16.5 cm)            |  |
| Drain hole                                      | 3-5/8" (9.2 cm) D.          |  |
| Faucet holes                                    | 1-3/8" (3.5 cm) D.          |  |
| * Approximate measurements for comparison only. |                             |  |

## **Installation Notes**

Install this product according to the installation guide.

Cutout is 14-3/4" (37.5 cm) by 17-3/4" (45.1 cm) with 2-3/8" (6 cm) radius corners.

Fixture dimensions are nominal and conform to tolerances in ASME Standard A112.19.1M.